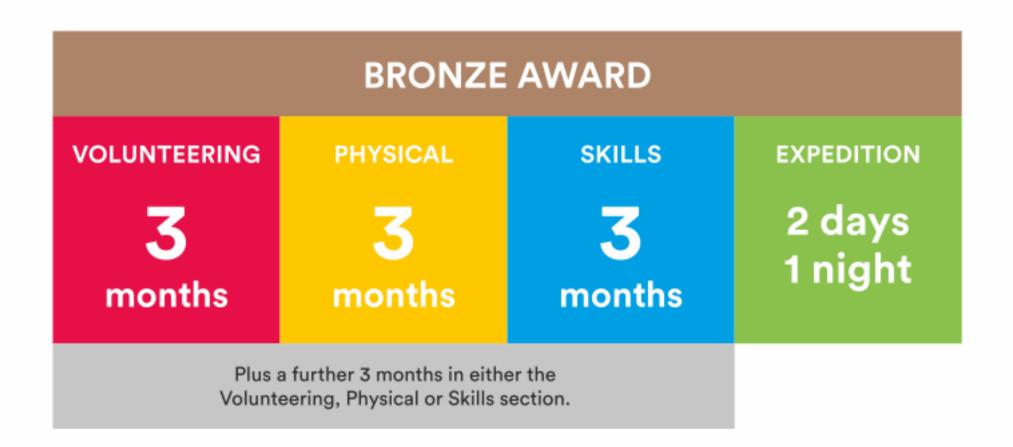

### What will I do?

#### What will I do?

Physical and Skills sections: one section for 6 months and the other section for 3 months

If you didn't do BRONZE, you must do a further 6 months in either the Volunteering or the longer of the Physical or Skills sections.