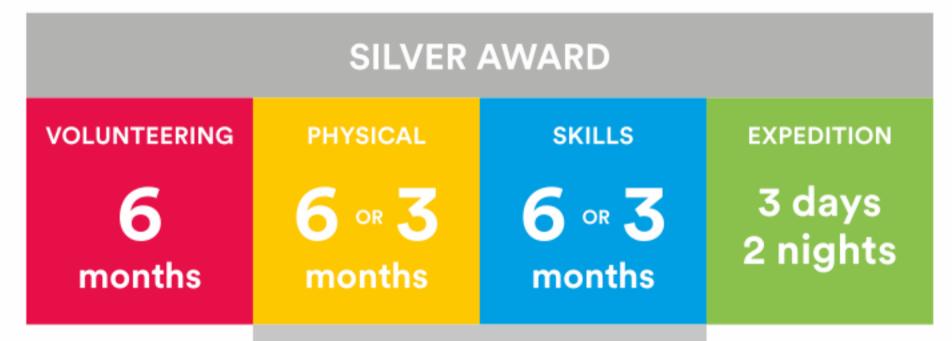

#### What will I do?

Physical and Skills sections: one section for 6 months and the other section for 3 months

If you didn't do BRONZE, you must do a further 6 months in either the Volunteering or the longer of the Physical or Skills sections.