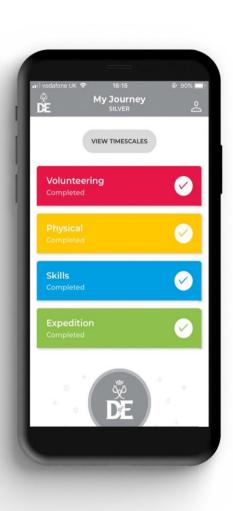

ls sections: one section for 6 months and the other section for 3 months

If you didn't do BRONZE, you must do a further 6 months in either the Volunteering or the longer of the Physical or Skills sections.

Volunteering section

Take action and make a difference to the causes you care about

Help others and change things for the better





## Physical section

Take part in whatever dance, sport or fitness activity you would like

Get fitter and have fun along the way!





### Skills section

Devote yourself to improving your skills in the things you love to do

Discover new passions and develop talents you didn't know you had





## Expedition

Explore the great outdoors and spend a night away from home

Create memories that will last a lifetime





### Your Welcome Pack and eDofE





### **Getting started**

Are you ready to start an adventure you'll never forget?

Any question speak with your DofE Team or speak to Mr. Horstead.



The DofE is a charity. Visit DofE.org for more information.